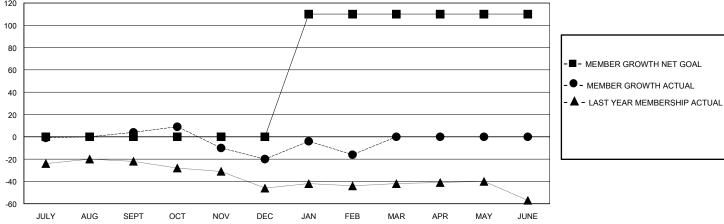

## GOALS AND ACTUAL MEMBERS CUMULATIVE

| DISTRIBUTION |  |
|--------------|--|
| 999 (61.63%) |  |
|              |  |

| DROPPED CLUBS: 1 |     |
|------------------|-----|
| DROPPED MEMBERS  |     |
| DECEASED         | 18  |
| CLUB CANCELLED   | 18  |
| OTHER            | 102 |
| TOTAL            | 138 |